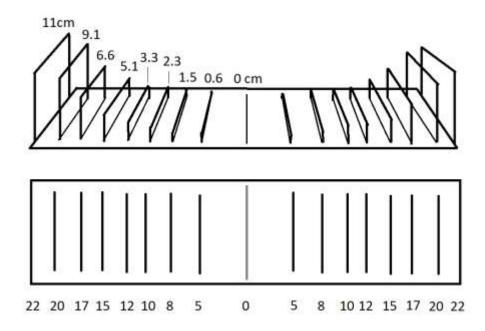

## Parts list for parabolic solar heater

need scissors, sellotape, paper glue

All the following cardboard should be quite thick i.e. nice and stiff:

one piece of thick card 44 cm long x 10 cm wide for the base

two pieces of 0.6 x 10 cm all these are for the supports

two pieces of 1.5 x 10 cm

two pieces of 2.3 x 10 cm

two pieces of 3.3 x 10 cm

two pieces of 5.1 x 10 cm

two pieces of 6.6 x 10 cm

two pieces of 9.1 x 10 cm

two pieces of 11 x 10 cm

couple of pieces of printer paper

one piece of aluminium foil about 50 cm long x 10 cm wide

For more info. see my web page at: http://www.creative-science.org.uk/parabola.html

Dr Jonathan Hare, May 2020 jphcreativescience@gmail.com, www.creative-science.org.uk